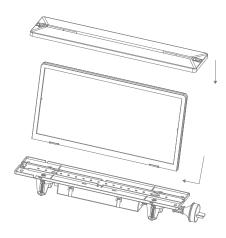

- Unscrew the four screws, ensure the four buckles clamp the ceiling and tighten the screws.
- Connect battery to connector on PCB.
- Place the panel back to fixture.