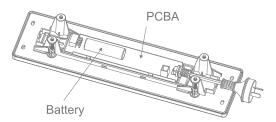

- Unscrew the four screws, ensure the four buckles clamp the ceiling and tighten the screws.
- Connect battery to connector on PCB.
- Place the panel back to fixture.